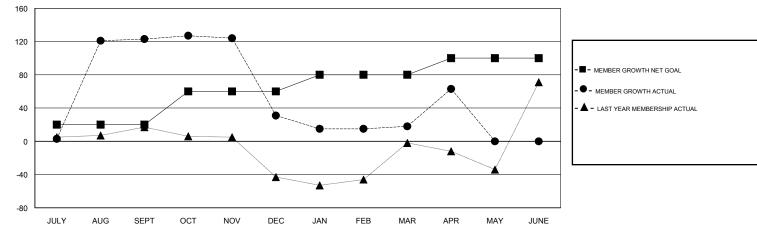

## GMT: JAYESH THAKKAR

| LOCATION | INDIA  |
|----------|--------|
| LUCATION | 11101/ |

|         | Me                        | mbers                   |                                                    |
|---------|---------------------------|-------------------------|----------------------------------------------------|
|         | RESULTS F                 | FOR 2018-2019           |                                                    |
| QUARTER | MEMBER GROWTH NET<br>GOAL | MEMBER GROWTH<br>ACTUAL | DROPPED<br>MEMBERS ACTUAL<br>(including transfers) |

154

8

10

51

| QUARTER       | NEW CLUB GOAL | NEW CLUBS | DROPPED CLUBS | QUARTER       | MEMBER GROWTH NET<br>GOAL |
|---------------|---------------|-----------|---------------|---------------|---------------------------|
| JULY/AUG/SEPT | 1             | 6         | 1             | JULY/AUG/SEPT | 20                        |
| OCT/NOV/DEC   | 2             | 0         | 2             | OCT/NOV/DEC   | 40                        |
| JAN/FEB/MAR   | 1             | 0         | 1             | JAN/FEB/MAR   | 20                        |
| APR/MAY/JUNE  | 1             | 0         | 0             | APR/MAY/JUNE  | 20                        |
|               |               |           |               |               |                           |