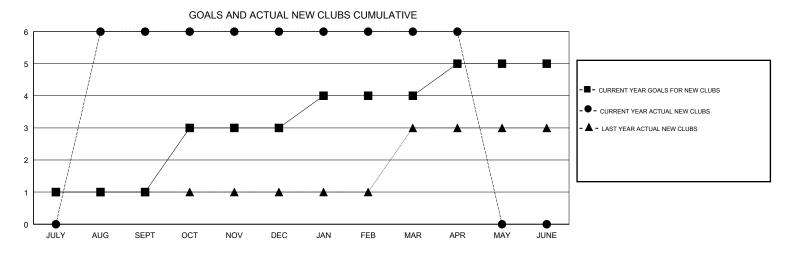

154

8

10

51

| QUARTER       | NEW CLUB GOAL | NEW CLUBS | DROPPED CLUBS | QUARTER       | MEMBER GROWTH NET<br>GOAL |
|---------------|---------------|-----------|---------------|---------------|---------------------------|
| JULY/AUG/SEPT | 1             | 6         | 1             | JULY/AUG/SEPT | 20                        |
| OCT/NOV/DEC   | 2             | 0         | 2             | OCT/NOV/DEC   | 40                        |
| JAN/FEB/MAR   | 1             | 0         | 1             | JAN/FEB/MAR   | 20                        |
| APR/MAY/JUNE  | 1             | 0         | 0             | APR/MAY/JUNE  | 20                        |
|               |               |           |               |               |                           |